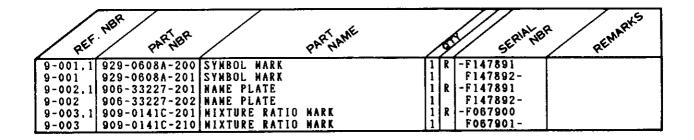

|

| REF. NBR PARTER                                                              | PARNAME                                            | ST SERIANBR REMARKS                                                                                                    |
|------------------------------------------------------------------------------|----------------------------------------------------|------------------------------------------------------------------------------------------------------------------------|
| 8-001,1<br>8-001 036-29331-501<br>8-002 851-20000-201<br>8-003 862-20000-200 | COMBI. BOX SPANNER 10X19<br>Spark plug box spanner | 1  -D219800    .PLUS  1    N  D219801-    1  D    1  D    1  D    1  D    1  D    1  D    1  D    1  D    1  D    1  D |





-2



#### FIG.9 MARKS